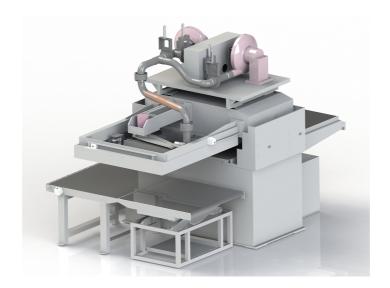

### **Manual Feed Shuttle**

Food Containers

# Main Specifications

# Main Specifications

| Cutting Area  | 1200mm (Width)×800mm (Feed) |
|---------------|-----------------------------|
| Cutting Force | 75TON                       |

| Platen Vertical Stroke | 20 – 150mm      |
|------------------------|-----------------|
| Main Motor             | 11kw            |
| Tuning System          | Mechanical Type |

#### Features

- Smooth separation of product from scrap and collection of product
- AC servo motor used for movement with vacuum BOX for high-speed and high-precision
- Thomson die cut unit and mating die can be used for cutting
- Cutting machine uses high-speed type of vertical cutting
- Simplified setup process