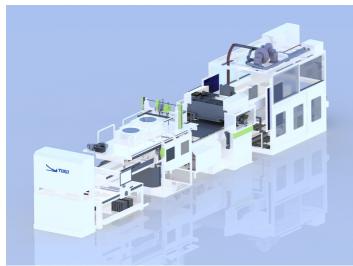

## Product Image

Main Specifications

### Main Specifications

| Cutting Area                     | 1100mm (Width)×1200mm (Feed) |
|----------------------------------|------------------------------|
| Cutting Force                    | 75TON                        |
| Platen Vertical Stroke           | 20 – 200mm                   |
| Cut Product Collecting Device    | Servo Motor Drive            |
| Automatic Frame Removing De vice | Clamping Type                |
| Mat Transfer Device              | Electric Type                |

#### Features

- Smooth separation of product from scrap and collection of product
- AC servo motor used for movement with vacuum BOX for high-speed and high-precision
- Thomson die cut unit and mating die can be used for cutting
- Cutting machine uses high-speed type of vertical cutting
- Simplified setup process