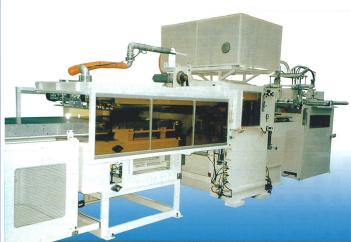

## Product Image

Main Specifications

### Main Specifications

| Cutting Area                     | 1100mm (Width)×1200mm (Feed) |
|----------------------------------|------------------------------|
| Cutting Force                    | 75TON                        |
| Platen Vertical Stroke           | 20 – 200mm                   |
| Cut Product Collecting Device    | Servo Motor Drive            |
| Automatic Frame Removing De vice | Clamping Type                |
| Mat Transfer Device              | Electric Type                |

#### Features

- Smooth separation of product from scrap and collection of product
- AC servo motor used for movement with vacuum BOX for high-speed and high-precision
- Thomson die cut unit and mating die can be used for cutting
- Cutting machine uses high-speed type of vertical cutting
- Simplified setup process