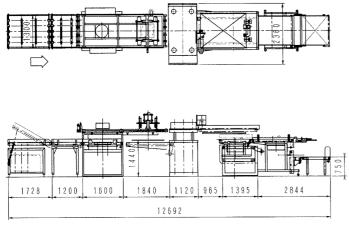

### Main Specifications

| Cutting Area                     | 1100mm (Width)×1200mm (Feed) |
|----------------------------------|------------------------------|
| Cutting Force                    | 75TON                        |
| Platen Vertical Stroke           | 20 – 200mm                   |
| Cut Product Collecting Device    | Servo Motor Drive            |
| Automatic Frame Removing De vice | Clamping Type                |
| Mat Transfer Device              | Electric Type                |