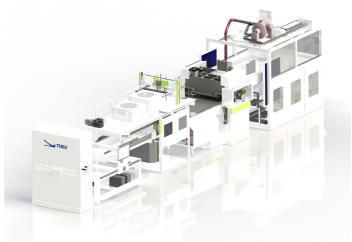

## Product Image

Main Specifications

### Main Specifications

| Cutting Area                     | 1100mm (Width)×1200mm (Feed) |
|----------------------------------|------------------------------|
| Cutting Force                    | 75TON                        |
| Platen Vertical Stroke           | 20 – 200mm                   |
| Cut Product Collecting Device    | Servo Motor Drive            |
| Automatic Frame Removing De vice | Clamping Type                |
| Mat Transfer Device              | Electric Type                |

#### Features

- Smooth separation of product from scrap and collection of product
- AC servo motor used for movement with vacuum BOX for high-speed and high-precision
- Thomson die cut unit and mating die can be used for cutting
- Cutting machine uses high-speed type of vertical cutting
- Simplified setup process