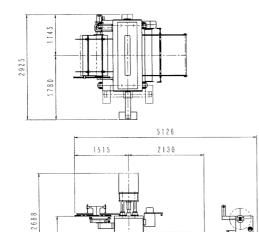

# Main Specifications

| Cutting Dimensions | MIN1060mm (Width)×340mm (Feed) |
|--------------------|--------------------------------|
| Sheet Width        | MIN800mm - MAX1100mm           |

| Product Height                           | MAX120mm (Upward Curve) MAX60mm (Downward Curve)           |
|------------------------------------------|------------------------------------------------------------|
| Molding Depth                            | MAX100mm                                                   |
| Shut Height                              | MIN150mm – MAX285mm                                        |
| Vertical Stroke                          | 150mm                                                      |
| Pressurizing Capacity                    | 10TON(Capacity Limitation (above bottom dead center) 3 mm) |
| Height Adjustment                        | 135mm                                                      |
| Dimensions for Top Board Punc h Holes    | 1100mm (Width)×150mm (Feed)                                |
| Dimensions for Bottom Board P unch Holes | 1080mm (Width)×360mm (Feed)                                |
| Raw Materials                            | OPS, HIPS, PP, A-PET. etc.                                 |