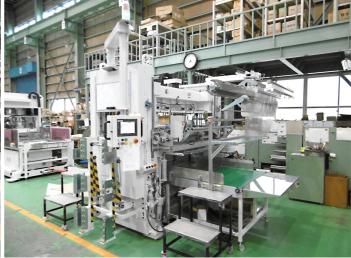

### **TLPS Series (Trimming Press)**





### Product Image















# Main Specifications





# Main Specifications

| Cutting Dimensions | MIN1060mm (Width)×340mm (Feed) |
|--------------------|--------------------------------|
| Sheet Width        | MIN800mm - MAX1100mm           |

| Product Height                           | MAX120mm (Upward Curve) MAX60mm (Downward Curve)           |
|------------------------------------------|------------------------------------------------------------|
| Molding Depth                            | MAX100mm                                                   |
| Shut Height                              | MIN150mm – MAX285mm                                        |
| Vertical Stroke                          | 150mm                                                      |
| Pressurizing Capacity                    | 10