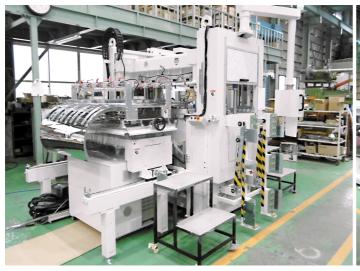

### **TLPS Series (Trimming Press)**





### Product Image















# Main Specifications





# Main Specifications

| Cutting Dimensions | MIN1060mm (Width)×340mm (Feed) |
|--------------------|--------------------------------|
| Sheet Width        | MIN800mm - MAX1100mm           |

| Product Height                           | MAX120mm (Upward Curve) MAX60mm (Downward Curve)           |
|------------------------------------------|------------------------------------------------------------|
| Molding Depth                            | MAX100mm                                                   |
| Shut Height                              | MIN150mm – MAX285mm                                        |
| Vertical Stroke                          | 150mm                                                      |
| Pressurizing Capacity                    |