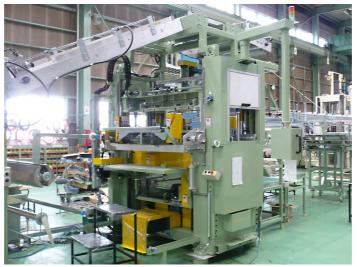

### **TLPS Series (Trimming Press)**





### Product Image















# Main Specifications





# Main Specifications

| Cutting Dimensions | MIN1060mm (Width)×340mm (Feed) |
|--------------------|--------------------------------|
| Sheet Width        | MIN800mm - MAX1100mm           |

| Product Height                           | MAX120mm (Upward Curve) MAX60mm (Downward Curve)           |
|------------------------------------------|------------------------------------------------------------|
| Molding Depth                            | MAX100mm                                                   |
| Shut Height                              | MIN150mm – MAX285mm                                        |
| Vertical Stroke                          | 150mm                                                      |
| Pressurizing Capacity                    | 10TO