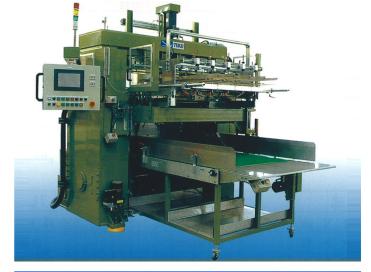

### **TLPS Series (Trimming Press)**





### Product Image















# Main Specifications





# Main Specifications

| Cutting Dimensions | MIN1060mm (Width)×340mm (Feed) |
|--------------------|--------------------------------|
| Sheet Width        | MIN800mm - MAX1100mm           |

| Product Height                           | MAX120mm (Upward Curve) MAX60mm (Downward Curve)           |
|------------------------------------------|------------------------------------------------------------|
| Molding Depth                            | MAX100mm                                                   |
| Shut Height                              | MIN150mm – MAX285mm                                        |
| Vertical Stroke                          | 150mm                                                      |
| Pressurizing Capacity