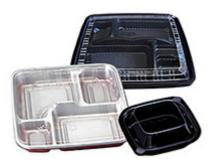

# Main Specifications

| Cutting Dimensions | MIN1060mm (Width)×340mm (Feed) |
|--------------------|--------------------------------|
| Sheet Width        | MIN800mm - MAX1100mm           |

| Product Height                           | MAX120mm (Upward Curve) MAX60mm (Downward Curve)           |
|------------------------------------------|------------------------------------------------------------|
| Molding Depth                            | MAX100mm                                                   |
| Shut Height                              | MIN150mm – MAX285mm                                        |
| Vertical Stroke                          | 150mm                                                      |
| Pressurizing Capacity                    | 10TON(Capacity Limitation (above bottom dead center) 3 mm) |
| Height Adjustment                        | 135mm                                                      |
| Dimensions for Top Board Punc h Holes    | 1100mm (Width)×150mm (Feed)                                |
| Dimensions for Bottom Board P unch Holes | 1080mm (Width)×360mm (Feed)                                |
| Raw Materials                            | OPS, HIPS, PP, A-PET. etc.                                 |