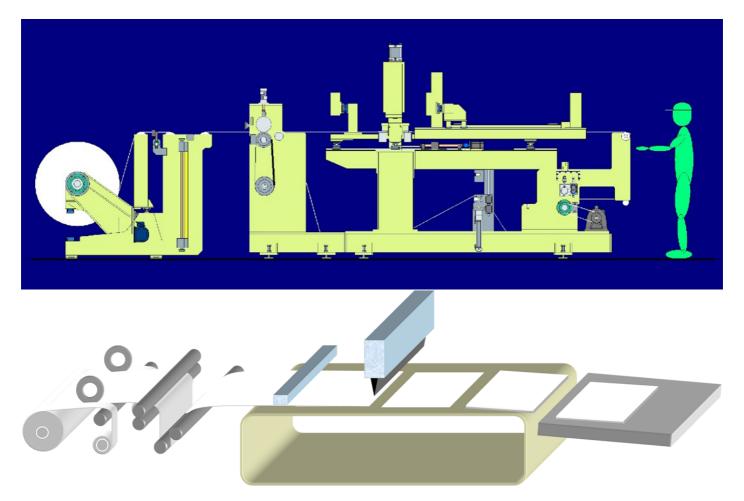

# **TMC Series (Sizing Cutter)**





Highly- Rubber/Packing functional

Film

# Product Image





# Example System



Main Specifications



## Main Specifications

| Cutting Width                | <ul> <li>400 – 2200mm</li> <li>* We will manufacture the machine according to the cust omer's desired size.</li> </ul> |
|------------------------------|------------------------------------------------------------------------------------------------------------------------|
| Cutting Force                | 19.6KN (2t)+                                                                                                           |
| Stroke                       | 30mm                                                                                                                   |
| Feed Mechanism 1             | PET Film Endless System