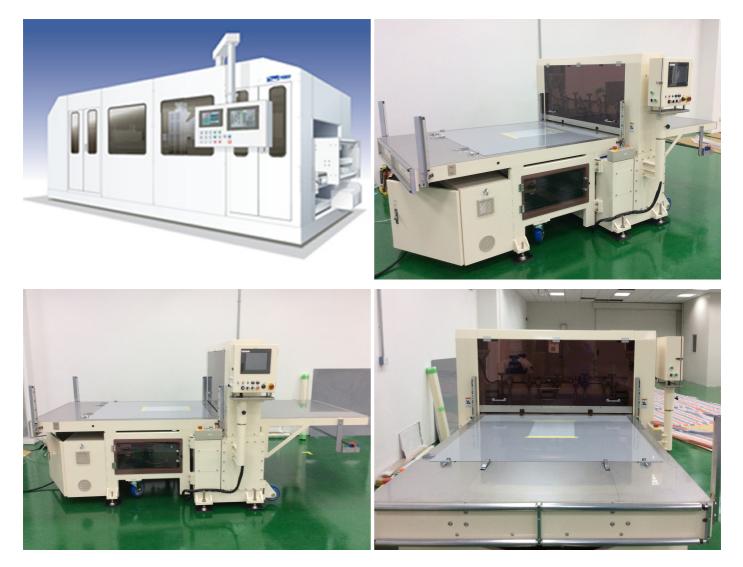

# **TMC Series (Sizing Cutter)**





Highly- Rubber/Packing functional

Film

# Product Image





# Example System



Main Specifications



## Main Specifications

| Cutting Width                | <ul> <li>400 – 2200mm</li> <li>* We will manufacture the machine according to the cust omer's desired size.</li> </ul> |
|------------------------------|------------------------------------------------------------------------------------------------------------------------|
| Cutting Force                | 19.6KN (2t)+                                                                                                           |
| Stroke                       | 30mm                                                                                                                   |
| Feed Mechanism 1             | PET Film Endless System