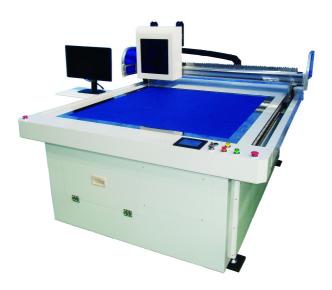

## **TP Series (Plotter)**

Rubber/Packing

Product Image

### Main Specifications

| Effective Processing Area | 1200mm×1200mm             |
|---------------------------|---------------------------|
| Oscillating Head          | Electric Motor + Cam Type |

| Oscillation Stroke         | 5mm                      |
|----------------------------|--------------------------|
| Head Speed                 | 60m/min (1000mm/sec) dry |
| Material Separation Method | Vacuum Suction           |
| Weight                     | 1000kg                   |

#### Features

Table size is manufactured to customer's specifications.

- Improvement of adhesion using an original method
- Equipped with software for yield optimization
- CNC Control