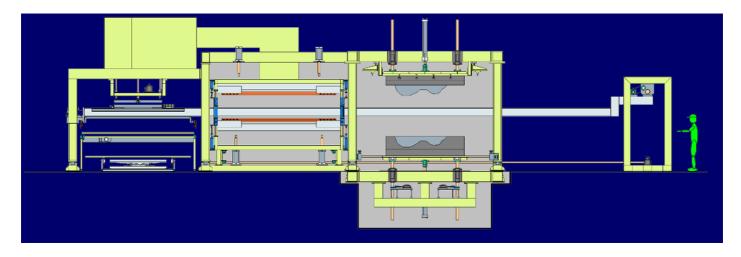

## Example System

- Sound-absorbing/soundproofing material for interiors and material for the trunks of various vehicles
- Vehicle Ceiling Material
- Vehicle Floor
- Wheelhouse