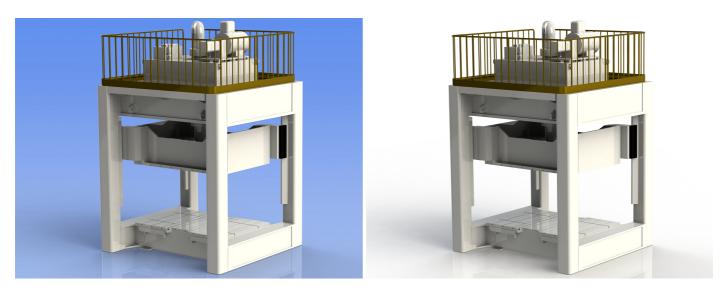

# Product Image

## Main Specifications

| Model                  | SFDC-2500×1500-150T                                   |
|------------------------|-------------------------------------------------------|
| Effective Forming Area | (W) 2500× (L) 1500mm                                  |
| Press Pressure         | 150Ton                                                |
| Hydraulic Motor        | 37kw                                                  |
| Stroke                 | 1000mm                                                |
| Open Height            | 1300mm                                                |
| Lowering Speed         | 300mm/sec – 15mm/sec (proportional flow rate control) |
| Lifting Speed          | 300mm/sec                                             |